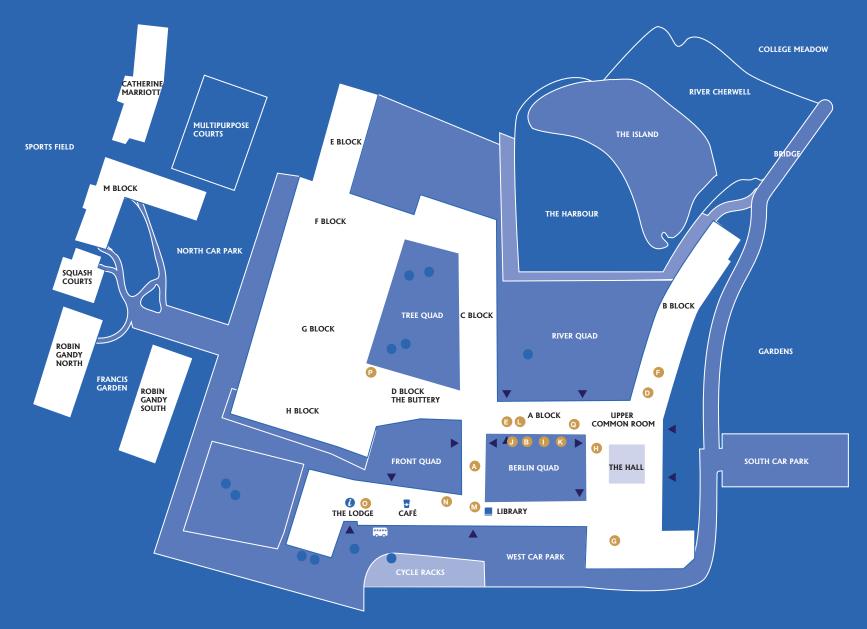

## **COLLEGE DEPARTMENTS**

- Academic Office
  Level 2, Academic Corridor, A404-A405
- Accommodation Office
  Ground Floor, Berlin Quad, A Block
- G Accounts Office
  The Annex
- Alumni Office
  Ground Floor, B Block
- Bursar's Office Level 1, A Block
- Catering Office
  Ground Floor, B Block
- G College Archives
  Level 2, A Block, Seminar Room 4
- Communications Office Level 2, A Block, A424A
- Events & Conferences Office
   Ground Floor, Berlin Quad, A Block
- **Home Bursar's Office**Ground Floor, Berlin Quad, A Block
- K Housekeeping
  Ground Floor, Berlin Quad,
  East Common Room
- Human Resources
  Level 1, A Block,
- M IT Team
  Level 2, Academic Corridor, A448
- N Librarian's Office Level 1, Breakout Room,
- O Lodge Office
  Ground Floor, The Lodge,
- Nursery
  Lower Floor, Tree Quad
- President's Office Level 1, A Block

## **COLLEGE ROOMS**

- A BUTTERY Level 2, A Block,
- B Cellar Bar Lower level, A Block,
- Committee Room Level 2, A Block,
- **East Common Room**Ground Floor, A Block,
- Florey Room Level 2, A Block,
- Games Room
  Ground Floor, B Block,
- G Haldane Room Level 1, A Block, Seminar Room 4
- H Leonard Wolfson Auditorium Ground Floor, Academic Wing
- President's Dining Room Level 1, A Block
- Private Dining Room Level 2, A Block,
- W Upper Common Room Level 2, A Block,