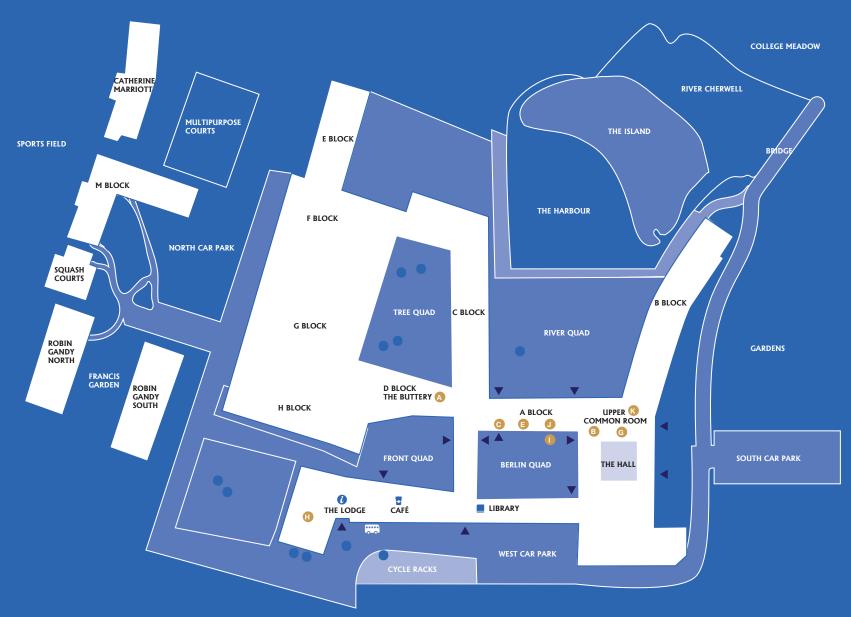

## **COLLEGE DEPARTMENTS**

- Academic Office
  Level 2, Academic Corridor, A404-A405
- Accommodation Office
  Ground Floor, Berlin Quad, A Block
- G Accounts Office
  The Annex
- Alumni Office
  Ground Floor, B Block
- Bursar's Office Level 1, A Block
- Catering Office
  Ground Floor, B Block
- G College Archives
  Level 2, A Block, Seminar Room 4
- Communications Office Level 2, A Block, A424A
- Events & Conferences Office
   Ground Floor, Berlin Quad, A Block
- **Home Bursar's Office**Ground Floor, Berlin Quad, A Block
- K Housekeeping
  Ground Floor, Berlin Quad,
  East Common Room
- Human Resources
  Level 1, A Block,
- M IT Team
  Level 2, Academic Corridor, A448
- N Librarian's Office Level 1, Breakout Room,
- O Lodge Office
  Ground Floor, The Lodge,
- Nursery
  Lower Floor, Tree Quad
- President's Office Level 1, A Block

## **COLLEGE ROOMS**

- A BUTTERY Level 2, A Block,
- B Cellar Bar Lower level, A Block,
- Committee Room Level 2, A Block,
- **East Common Room**Ground Floor, A Block,
- Florey Room Level 2, A Block,
- Games Room
  Ground Floor, B Block,
- G Haldane Room Level 1, A Block, Seminar Room 4
- H Leonard Wolfson Auditorium Ground Floor, Academic Wing
- President's Dining Room Level 1, A Block
- Private Dining Room Level 2, A Block,
- W Upper Common Room Level 2, A Block,